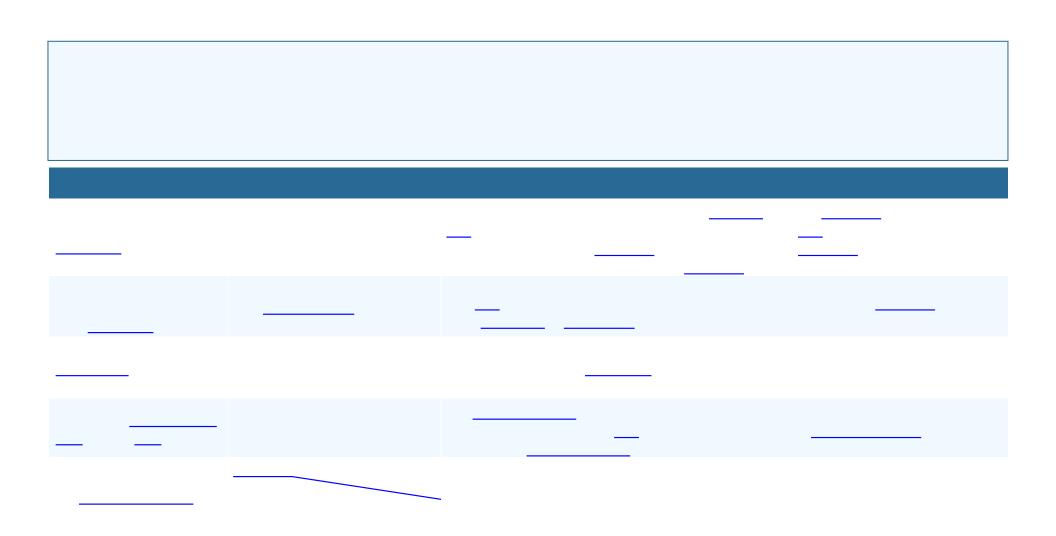

|  | <br>- |  |  |
|--|-------|--|--|

|                                           | Services You May Need                                      | What You Will Pay                                                                     |                                                                                     | Limitations, Exceptions, & Other                                                                                                                                   |
|-------------------------------------------|------------------------------------------------------------|---------------------------------------------------------------------------------------|-------------------------------------------------------------------------------------|--------------------------------------------------------------------------------------------------------------------------------------------------------------------|
| Common Medical Event                      |                                                            | Network Provider<br>(You will pay the least)                                          | Out-of-Network Provider<br>(You will pay the most)                                  | Important Network Provider Information*                                                                                                                            |
|                                           | Habilitation services†<br>Physical/Occupational<br>therapy | \$5 copay                                                                             | Not covered                                                                         | 25 visits per Benefit Year                                                                                                                                         |
|                                           | Speech therapy                                             | 20% coinsurance after deductible                                                      | Not covered                                                                         | 25 visits per Benefit Year                                                                                                                                         |
|                                           | Hearing Aids                                               | 20% coinsurance after deductible                                                      | Not covered                                                                         | 1 hearing aid per hearing-impaired ear every 36 months                                                                                                             |
|                                           | Skilled nursing caret                                      | \$300 copay after deductible per stay                                                 | Not covered                                                                         | 90 Day limit per Benefit Year                                                                                                                                      |
|                                           | Durable medical equipment                                  | 20% coinsurance after deductible                                                      | Not covered                                                                         | Refer to your Evidence of Coverage                                                                                                                                 |
|                                           | Hospice services                                           | No charge for in-<br>network and out-of-<br>network by Medicare<br>approved providers | No charge for in-network<br>and out-of-network by<br>Medicare approved<br>providers | Refer to your Evidence of Coverage                                                                                                                                 |
|                                           | Children's eye exam                                        | No charge                                                                             | Not covered                                                                         | 1 routine eye exam per Benefit Year                                                                                                                                |
| If your child needs<br>dental or eye care | Children's eyewear                                         | No charge                                                                             | Not covered                                                                         | Limited to one pair of glasses or a 12-month<br>supply of contact lenses per Benefit Year. If<br>medically necessary, a replacement pair of<br>glasses is allowed. |
|                                           | Children's dental check-up                                 | No charge                                                                             | Not covered                                                                         | 2 check-ups per Benefit Year. Additional benefits available. Refer to your Evidence of Coverage                                                                    |